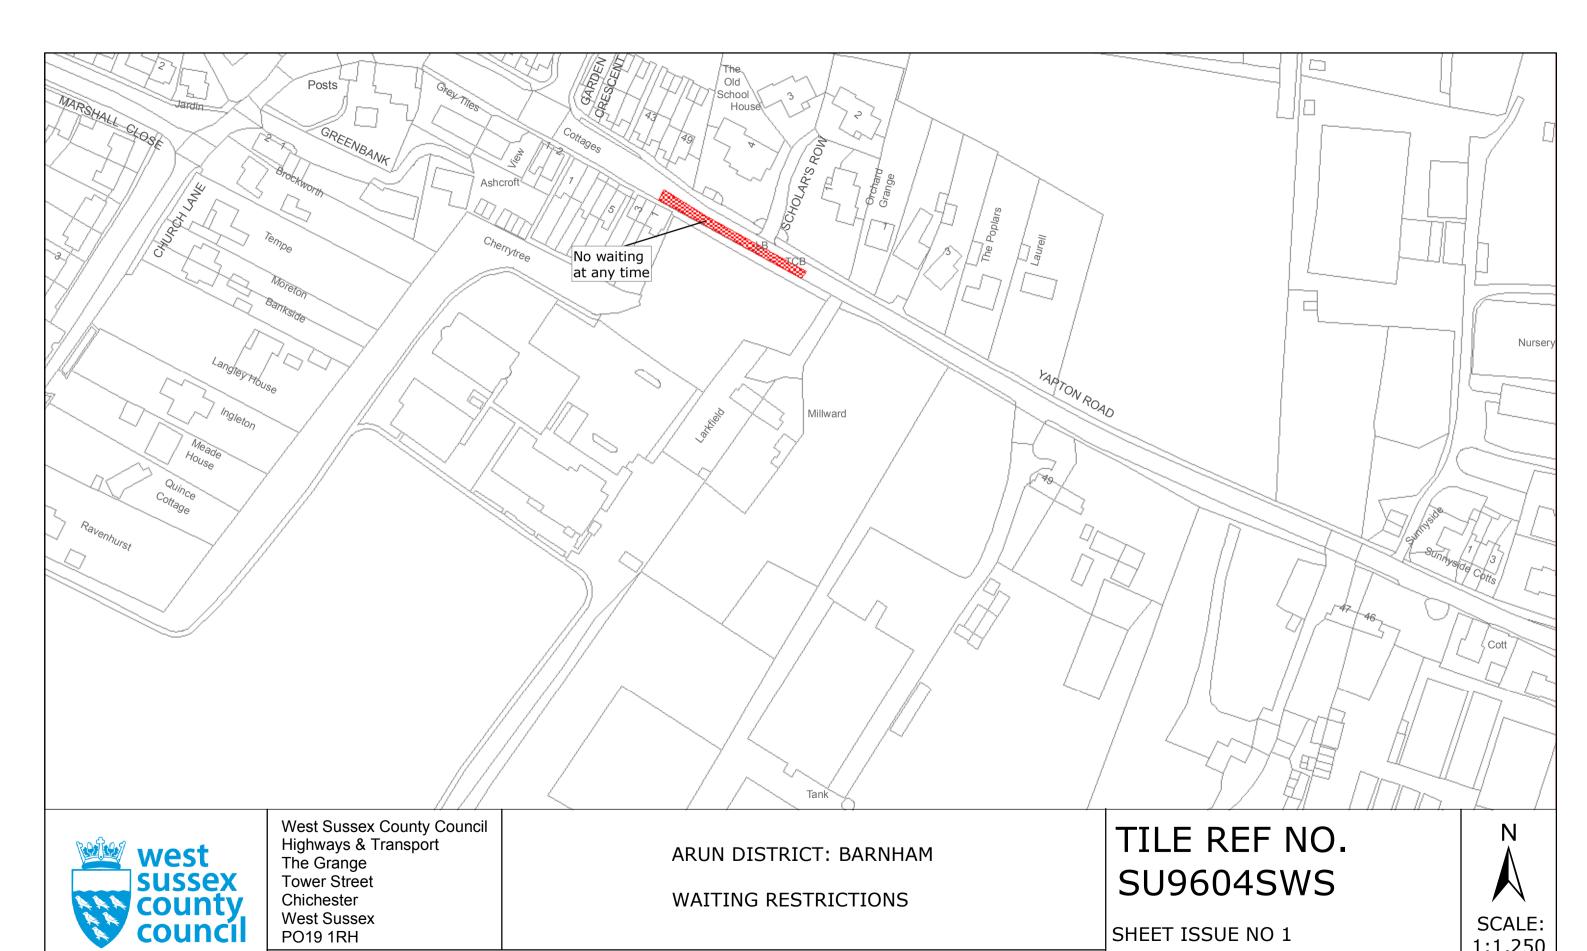

## **SCHEDULE** Plan to be Inserted

SU9604SWS (Issue Number 1)

| THE Common Seal of TH WEST SUSSEX COUNTY of was hereto affixed the NINTH |      | )      |
|--------------------------------------------------------------------------|------|--------|
| day of JAWARY                                                            | 2014 | )<br>\ |
|                                                                          |      | )      |
| Milenslott                                                               |      | )      |
| Authorised Signatory<br>JDA1008-MM                                       |      | )      |

WAITING RESTRICTIONS

Reproduced from or based upon 2010 Ordnance Survey mapping with permission of the Controller of HMSO (c) Crown Copyright reserved.

Unauthorised reproduction infringes Crown copyright and may lead to prosecution or civil proceedings West Sussex County Council Licence No. 100018485

SCALE:

1:1,250

at A3 size

SHEET ISSUE NO 1

SHEET ACTIVE FROM - 10/01/2014

Chichester West Sussex

PO19 1RH