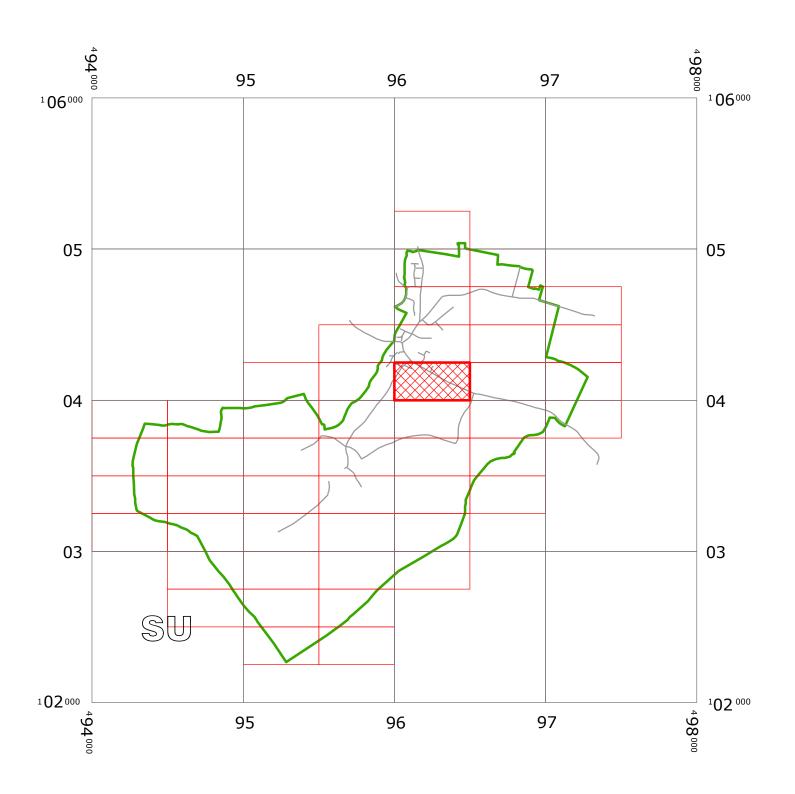

# **BARNHAM: LOCATION OF WAITING RESTRICTIONS**

| KEY: |                                  |
|------|----------------------------------|
|      | OS TILE GRID                     |
|      | PARKING TILE GRID                |
|      | LOCATION OF WAITING RESTRICTIONS |
|      | PARISH BOUNDARY                  |
|      | ROAD NETWORK                     |

LOCATION OF WAITING RESTRICTIONS

SCALE: 1:25,000 DATE - 10/01/2014